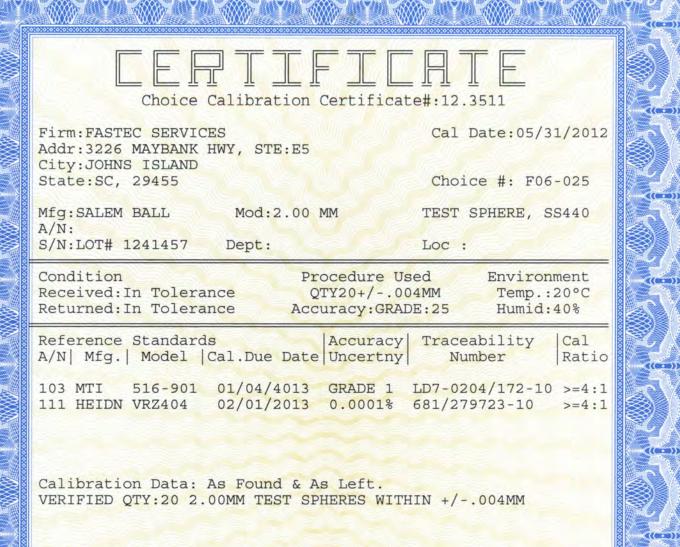

Calibration History:

((-))

((--))

No Histories on File

Choice Calibration Certifies this Instrument meets the stated accuracy with test results relating to this instrument using Manufacturer / Industry Techniques, or Customer Requirements. Services designed to comply with as required: ISO 9001:2008, ISO 10012 ISO 17025:2005 ANSI/NCSL Z540 former MIL-STD-45662A Using Certified Standards Traceable to N.I.S.T. as Required Uncertainties Estimated at a 95% Confidence Level (k=2). No reproduction except in full without written approval. Choice Calibration Company 17411 Irvine Blvd. Unit C Tustin, CA 92780 Ph: 714-730-1670, Fax: 714-730-7818

11 QA Approval, By:Ken Meadows Issued Date:05/31/2012

((--)))